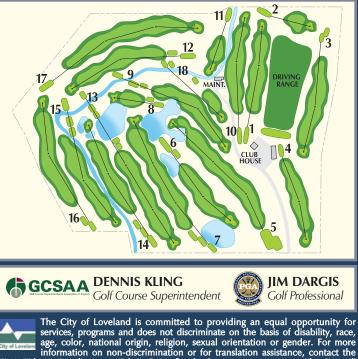

## USGA rules govern all play except covered by the following local rules...

- Out of Bounds: All boundary fences; and the perimeter of maintenance building.
- Yardages from the tees and fairways measured to the Center of Green.
- Hole Placement Flag Colors as follows: Red front of green; White - center of green; Blue - back of green.

- The Olde Course encourages a 4 hour 20 minute round.
- Please, repair ball marks, replace divots, rake bunkers.
- Keep carts on paths around tees and greens. Only 2 riders per cart.

| Hole                                                                                      | 1   | 2   | 3   | 4   | 5   | 6   | 7   | 8                 | 9   | Out   | Hole    | 10  | 11  | 12  | 13  | 14  | 15  | 16  | 17  | 18  | In   | Tot  | Нср | Net |
|-------------------------------------------------------------------------------------------|-----|-----|-----|-----|-----|-----|-----|-------------------|-----|-------|---------|-----|-----|-----|-----|-----|-----|-----|-----|-----|------|------|-----|-----|
| BLUE COURSE                                                                               | 365 | 170 | 391 | 359 | 522 | 389 | 516 | 153               | 434 | 3299  | BLUE    | 386 | 197 | 404 | 528 | 417 | 411 | 415 | 527 | 198 | 3483 | 6782 |     |     |
| WHITE COURSE                                                                              | 354 | 158 | 376 | 333 | 513 | 350 | 476 | 141               | 396 | 3097  | WHITE   | 370 | 178 | 390 | 494 | 377 | 364 | 405 | 512 | 184 | 3274 | 6371 |     |     |
| GREEN COURSE                                                                              | 342 | 146 | 352 | 313 | 486 | 311 | 455 | 129               | 344 | 2878  | GREEN   | 353 | 156 | 375 | 472 | 354 | 331 | 395 | 497 | 169 | 3102 | 5980 |     |     |
| ORANGE COURSE                                                                             | 331 | 134 | 303 | 288 | 443 | 301 | 421 | 106               | 315 | 2642  | ORANGE  | 305 | 114 | 334 | 343 | 323 | 323 | 344 | 442 | 138 | 2666 | 5308 |     |     |
| GOLD COURSE                                                                               | 267 | 100 | 245 | 284 | 438 | 247 | 346 | 102               | 274 | 2303  | GOLD    | 301 | 111 | 330 | 340 | 315 | 297 | 249 | 359 | 111 | 2413 | 4716 |     |     |
|                                                                                           |     |     |     |     |     |     |     |                   |     |       |         |     |     |     |     |     |     |     |     |     |      |      |     |     |
|                                                                                           |     |     |     |     |     |     |     |                   |     |       |         |     |     |     |     |     |     |     |     |     |      |      |     |     |
|                                                                                           |     |     |     |     |     |     |     |                   |     |       |         |     |     |     |     |     |     |     |     |     |      |      |     |     |
|                                                                                           |     |     |     |     |     |     |     |                   |     |       |         |     |     |     |     |     |     |     |     |     |      |      |     |     |
|                                                                                           |     |     |     |     |     |     |     |                   |     |       |         |     |     |     |     |     |     |     |     |     |      |      |     |     |
|                                                                                           |     |     |     |     |     |     |     |                   |     |       |         |     |     |     |     |     |     |     |     |     |      |      |     |     |
| MENS HDCP                                                                                 | 8   | 10  | 2   | 12  | 14  | 6   | 18  | 16                | 4   |       | M. HDCP | 15  | 11  | 5   | 17  | 3   | 1   | 9   | 13  | 7   |      |      |     |     |
| MENS PAR                                                                                  | 4   | 3   | 4   | 4   | 5   | 4   | 5   | 3                 | 4   | 36    | M. PAR  | 4   | 3   | 4   | 5   | 4   | 4   | 4   | 5   | 3   | 36   | 72   |     |     |
| LADIES HDCP                                                                               | 6   | 16  | 10  | 12  | 2   | 14  | 4   | 18                | 8   |       | L. HDCP | 13  | 17  | 7   | 1   | 11  | 3   | 9   | 5   | 15  |      |      |     |     |
| LADIES PAR                                                                                | 4   | 3   | 4   | 4   | 5   | 4   | 5   | 3                 | 4   | 36    | L. PAR  | 4   | 3   | 4   | 4   | 5   | 4   | 4   | 5   | 3   | 36   | 72   |     |     |
| Each goiler assumes the list of personal injury, and the responsionity for any damages of |     |     |     |     |     |     |     | Scorer<br>Attest: | :   | Date: |         |     |     |     |     |     |     |     |     |     |      |      |     |     |